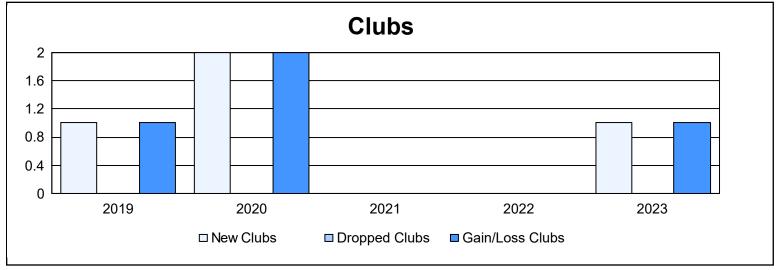

District 300A 5 As of June 2023 Cumulative

| Year      | Clubs | Dropped<br>Clubs | Gain/<br>Loss<br>Clubs | New<br>Members | Charter<br>Members | Reinstate<br>Members | Transfer<br>Members | Total<br>Member<br>Added | Total<br>Members<br>Dropped | Gain/<br>Loss<br>Members |
|-----------|-------|------------------|------------------------|----------------|--------------------|----------------------|---------------------|--------------------------|-----------------------------|--------------------------|
| 2018-2019 | 1     | 0                | 1                      | 361            | 45                 | 19                   | 10                  | 435                      | 436                         | -1                       |
| 2019-2020 | 2     | 0                | 2                      | 289            | 83                 | 14                   | 7                   | 393                      | 406                         | -13                      |
| 2020-2021 | 0     | 0                | 0                      | 318            | 7                  | 46                   | 6                   | 377                      | 395                         | -18                      |
| 2021-2022 | 0     | 0                | 0                      | 288            | 1                  | 24                   | 4                   | 317                      | 375                         | -58                      |
| 2022-2023 | 1     | 0                | 1                      | 352            | 39                 | 17                   | 9                   | 417                      | 342                         | 75                       |
| Average   | 1     | 0                | 1                      | 322            | 35                 | 24                   | 7                   | 388                      | 391                         | -3                       |