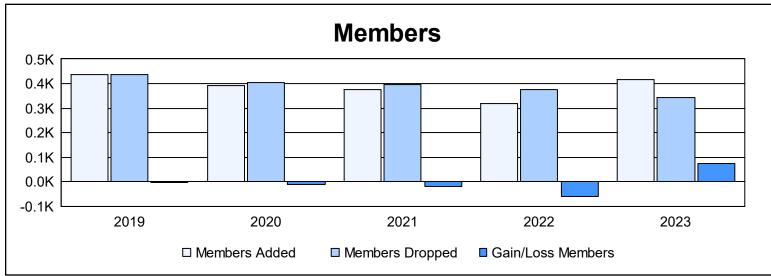

District 300A 5 As of June 2023 Cumulative

| Year      | Clubs | Dropped<br>Clubs | Gain/<br>Loss<br>Clubs | New<br>Members | Charter<br>Members | Reinstate<br>Members | Transfer<br>Members | Total<br>Member<br>Added | Total<br>Members<br>Dropped | Gain/<br>Loss<br>Members |
|-----------|-------|------------------|------------------------|----------------|--------------------|----------------------|---------------------|--------------------------|-----------------------------|--------------------------|
| 2018-2019 | 1     | 0                | 1                      | 361            | 45                 | 19                   | 10                  | 435                      | 436                         | -1                       |
| 2019-2020 | 2     | 0                | 2                      | 289            | 83                 | 14                   | 7                   | 393                      | 406                         | -13                      |
| 2020-2021 | 0     | 0                | 0                      | 318            | 7                  | 46                   | 6                   | 377                      | 395                         | -18                      |
| 2021-2022 | 0     | 0                | 0                      | 288            | 1                  | 24                   | 4                   | 317                      | 375                         | -58                      |
| 2022-2023 | 1     | 0                | 1                      | 352            | 39                 | 17                   | 9                   | 417                      | 342                         | 75                       |
| Average   | 1     | 0                | 1                      | 322            | 35                 | 24                   | 7                   | 388                      | 391                         | -3                       |